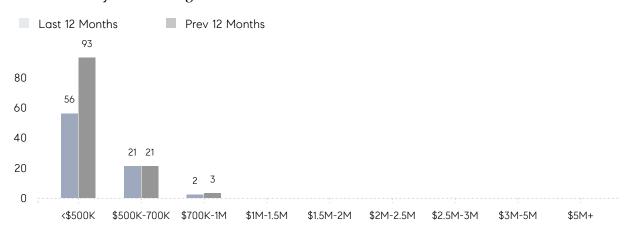

104%      |           |
|                | AVERAGE SOLD PRICE | \$558,875 | \$477,713 | 17%       |
|                | # OF CONTRACTS     | 7         | 12        | -42%      |
|                | NEW LISTINGS       | 13        | 7         | 86%       |
| Condo/Co-op/TH | AVERAGE DOM        | -         | -         | -         |
|                | % OF ASKING PRICE  | -         | -         |           |
|                | AVERAGE SOLD PRICE | -         | -         | -         |
|                | # OF CONTRACTS     | 0         | 2         | 0%        |
|                | NEW LISTINGS       | 0         | 0         | 0%        |
|                |                    |           |           |           |

# Rochelle Park

**JUNE 2022** 

### Monthly Inventory





### Contracts By Price Range



### Listings By Price Range



# COMPASS



Compass makes no representations or warranties, express or implied, with respect to future market conditions or prices of residential product at the time the subject property or any competitive property is complete and ready for occupancy or with respect to any report, study, finding, recommendation or other information provided by Compass herein. Moreover, no warranty, express or implied, is made or should be assumed regarding the accuracy, adequacy, completeness, legality, reliability, merchantability or fitness for a particular purpose of any information, in part or whole, contained herein. All material is presented with the understanding that Compass shall not be deemed to provide legal, accounting or other professional services. This is no