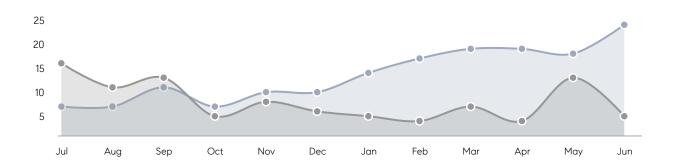

% OF ASKING PRICE  | 107%      | 104%      |           |
|                | AVERAGE SOLD PRICE | \$558,875 | \$477,713 | 17%       |
|                | # OF CONTRACTS     | 7         | 12        | -42%      |
|                | NEW LISTINGS       | 13        | 7         | 86%       |
| Condo/Co-op/TH | AVERAGE DOM        | -         | -         | -         |
|                | % OF ASKING PRICE  | -         | -         |           |
|                | AVERAGE SOLD PRICE | -         | -         | -         |
|                | # OF CONTRACTS     | 0         | 2         | 0%        |
|                | NEW LISTINGS       | 0         | 0         | 0%        |
|                |                    |           |           |           |

# Rochelle Park

**JUNE 2022** 

### Monthly Inventory





### Contracts By Price Range



### Listings By Price Range



# COMPASS



Compass makes no representations or warranties, express or implied, with respect to future market conditions or prices of residential product at the time the subject property or any competitive property is complete and ready for occupancy or with respect to any report, study, finding, recommendation or other information provided by Compass herein. Moreover, no warranty, express or implied, is made or should be assumed regarding the accuracy, adequacy, completeness, legality, reliability, merchantability or fitness for a particular purpose of any information, in part or whole, contained herein. All material is presented with the understanding that Compass shall not be deemed to provide legal, accounting or other p