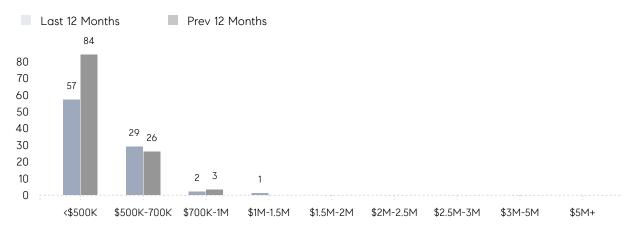

| AVERAGE SOLD PRICE | \$558,875 | \$477,713 | 17%       |
|                | # OF CONTRACTS     | 7         | 12        | -42%      |
|                | NEW LISTINGS       | 13        | 7         | 86%       |
| Condo/Co-op/TH | AVERAGE DOM        | -         | -         | -         |
|                | % OF ASKING PRICE  | -         | -         |           |
|                | AVERAGE SOLD PRICE | -         | -         | -         |
|                | # OF CONTRACTS     | 0         | 2         | 0%        |
|                | NEW LISTINGS       | 0         | 0         | 0%        |
|                |                    |           |           |           |

# Rochelle Park

**JUNE 2022** 

### Monthly Inventory





### Contracts By Price Range



### Listings By Price Range



# COMPASS



Compass makes no representations or warranties, express or implied, with respect to future market conditions or prices of residential product at the time the subject property or any competitive property is complete and ready for occupancy or with respect to any report, study, finding, recommendation or other information provided by Compass herein. Moreover, no warranty, express or implied, is made or should be assumed regarding the accuracy, adequacy, completeness, legality, reliability, merchantability or fitness for a particular purpose of any information, in part or whole, contained herein. All material is presented with the understanding that Compass shall not be deemed to provide legal, accounting or other professional services. This is not intended to solicit the purch